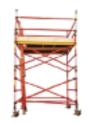

# UPRIGHT 500W

ALUMINIUM ACCESS TOWERS

## UPRIGHT 500W

#### **ALUMINIUM ACCESS TOWERS**

The UpRight 500W is a high strength, lightweight aluminium tower delivering quality and durability at an affordable price.

Available in single and double wide with 500mm rung spacing, the UpRight 500W tower is designed using quality aluminium tubing and fully TIG-welded frames for added strength and safety.

#### Ready for work!

For every day maintenance work, the UpRight 500W is the perfect choice for professional trades working in all types of environments - indoors and outdoors. It's lightweight, mobile, versatile, works at multiple heights and it's easy to transport.

### **Key Features**

- 1. TIG welded joints give strength and durability
- 2. Automatic locking Brace Hooks & Heavy 'Rhino-nose'

Hooks snap into locked position without prior 'priming' and an easy-release catch design aids disassembly. The large contact area (over 225') gives a firm grip. The Rhino-nose is very durable for arduous site conditions resisting damage if dropped.

- 3. Anti-slip plywood platform available in standard and trapdoor formats
- 4. Fluted ladder rungs for increased slip resistance when climbing
- 5. Adjustable Leg gives up to 350mm of adjustment for quick and easy levelling
- 6. Hard-wearing adjustable 200mm lockable castors