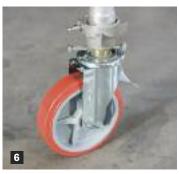

- 3. Anti-slip plywood platform available in standard and trapdoor formats
- 4. Fluted ladder rungs for increased slip resistance when climbing
- 5. Adjustable Leg gives up to 350mm of adjustment for quick and easy levelling
- 6. Hard-wearing adjustable 200mm lockable castors