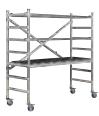

#### Tradie Low Level Access Platform

#### Features:

- A safe, stable, mobile work platform ideal for interior painting and decorating, inspection or maintenance
- Available in 1.5m by 1.5m, 1.8m by 1.5m and 1.8m by 1.8m
- One piece low level access solution simply snaps out and is ready to use in seconds
- Lightweight and compact easily folded for storage and transport in a van
- Easy to move around sites
- Adjustable platform heights
- · Capacity rating 225kg

#### **Low Level Access (Tradie)**

The UpRight Tradie range provides safe, stable low level height access. The lightweight yet sturdy mobile working platforms are available in four different platform heights. Erected in seconds the Tradie is so versatile it is the choice for many decorating, maintenance and general building applications. Available in both aluminium and fibreglass.