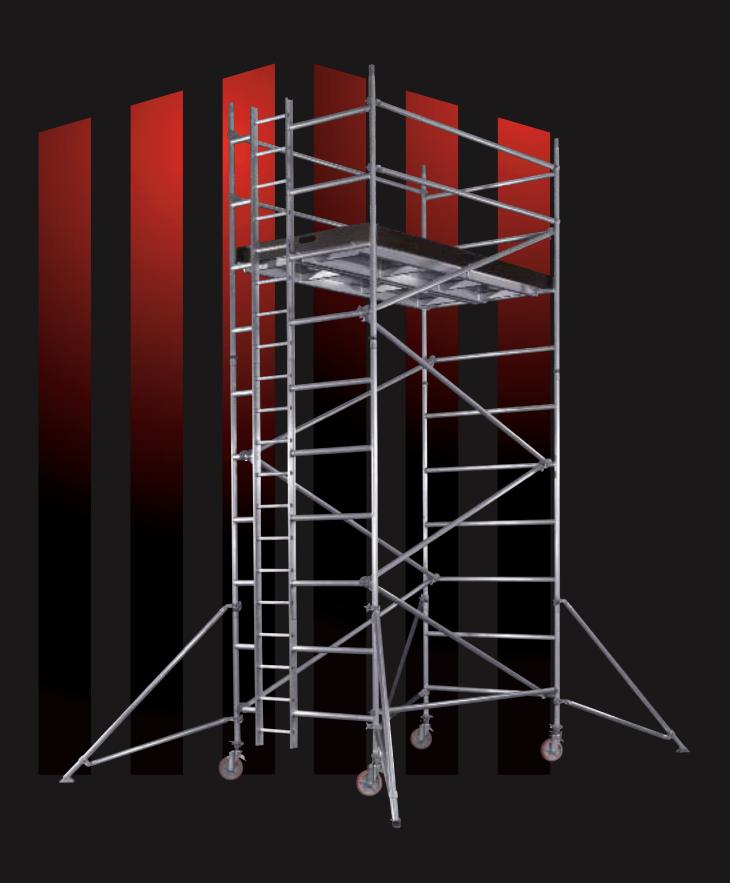

# UPRIGHT 500W

ALUMINIUM ACCESS TOWERS

## UPRIGHT 500W

#### **ALUMINIUM ACCESS TOWERS**

The UpRight 500W is a high strength, lightweight aluminium tower delivering quality and durability at an affordable price.

Available in single and double wide with 500mm rung spacing, the UpRight 500W tower is designed using quality aluminium tubing and fully TIG-welded frames for added strength and safety.

#### Ready for work!

For every day maintenance work, the UpRight 500W is the perfect choice for professional trades working in all types of environments - indoors and outdoors. It's lightweight, mobile, versatile, works at multiple heights and it's easy to transport.

For clean room maintenance tasks the access tower is the most environmentally friendly access platform - no emissions and simple and quick to set up.

| Length                         | 2.5m                                           |
|--------------------------------|------------------------------------------------|
| Frame Widths                   | 0.82m (single wide) and<br>1.43m (double wide) |
| Platform Capacity              | 275kg                                          |
| Compliant with EN1004 and WAHR |                                                |