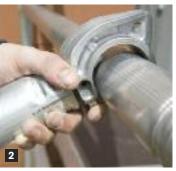

### **Key Features**

- 1. TIG welded joints give strength and durability
- 2. Automatic locking Brace Hooks & Heavy 'Rhino-nose'

Hooks snap into locked position without prior 'priming' and an easy-release catch design aids disassembly. The large contact area (over 225') gives a firm grip. The Rhino-nose is very durable for arduous site conditions resisting damage if dropped.

- 3. Anti-slip plywood platform available in standard and trapdoor formats
- 4. Fluted ladder rungs for increased slip resistance when climbing
- 5. Adjustable Leg gives up to 350mm of adjustment for quick and easy levelling
- 6. Hard-wearing adjustable 200mm lockable castors