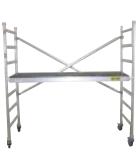

#### Tradie Low Level Access Platform

#### Features:

- A safe, stable, mobile work platform ideal for interior painting and decorating, inspection or maintenance
- Available in 1.5m by 1.5m, 1.8m by 1.5m and 1.8m by 1.8m
- One piece low level access solution simply snaps out and is ready to use in seconds
- Lightweight and compact easily folded for storage and transport in a van
- Easy to move around sites
- Adjustable platform heights
- · Capacity rating 225kg