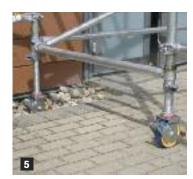

### **Key Features**

- 1. TIG welded joints give strength and durability
- 2. Automatic locking Brace Hooks & Heavy 'Rhino-nose'

Hooks snap into locked position without prior 'priming' and an easy-release catch design aids disassembly. The large contact area (over 225') gives a firm grip. The Rhino-nose is very durable for arduous site conditions resisting damage if dropped.