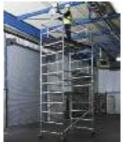

# UPRIGHT 500W

ALUMINIUM ACCESS TOWERS

## UPRIGHT 500W

#### **ALUMINIUM ACCESS TOWERS**

The UpRight 500W is a high strength, lightweight aluminium tower delivering quality and durability at an affordable price.

Available in single and double wide with 500mm rung spacing, the UpRight 500W tower is designed using quality aluminium tubing and fully TIG-welded frames for added strength and safety.

#### Ready for work!

For every day maintenance work, the UpRight 500W is the perfect choice for professional trades working in all types of environments - indoors and outdoors. It's lightweight, mobile, versatile, works at multiple heights and it's easy to transport.

### **Key Features**

- 1. TIG welded joints give strength and durability
- 2. Automatic locking Brace Hooks & Heavy 'Rhino-nose'

Hooks snap into locked position without prior 'priming' and an easy-release catch design aids disassembly. The large contact area (over 225') gives a firm grip. The Rhino-nose is very durable for arduous site conditions resisting damage if dropped.

- 3. Anti-slip plywood platform available in standard and trapdoor formats
- 4. Fluted ladder rungs for increased slip resistance when climbing
- 5. Adjustable Leg gives up to 350mm of adjustment for quick and easy levelling
- 6. Hard-wearing adjustable 200mm lockable castors

The UpRight 500W Tower is guaranteed for 3 years