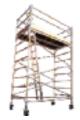

#### **UpRight Rib-Grip Non-Welded Towers**

The UpRight mobile access tower range are lightweight, heavy-duty aluminium scaffold towers, designed for fast assembly without tools. They feature the unique high strength Rib-Grip cold-formed jointing system that carries our no quibble 10 year joint guarantee.

#### **UpRight Welded Aluminium Towers**

Constructed from aluminium the UpRight welded mobile scaffold towers are suitable for both light and medium duty applications. The welded tower range delivers exceptional quality and long-life durability at a great price.