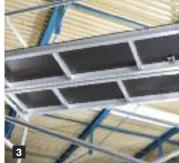

#### **ALUMINIUM ACCESS TOWERS**

The UpRight 500W is a high strength, lightweight aluminium tower delivering quality and durability at an affordable price.

Available in single and double wide with 500mm rung spacing, the UpRight 500W tower is designed using quality aluminium tubing and fully TIG-welded frames for added strength and safety.

#### Ready for work!

For every day maintenance work, the UpRight 500W is the perfect choice for professional trades working in all types of environments - indoors and outdoors. It's lightweight, mobile, versatile, works at multiple heights and it's easy to transport.