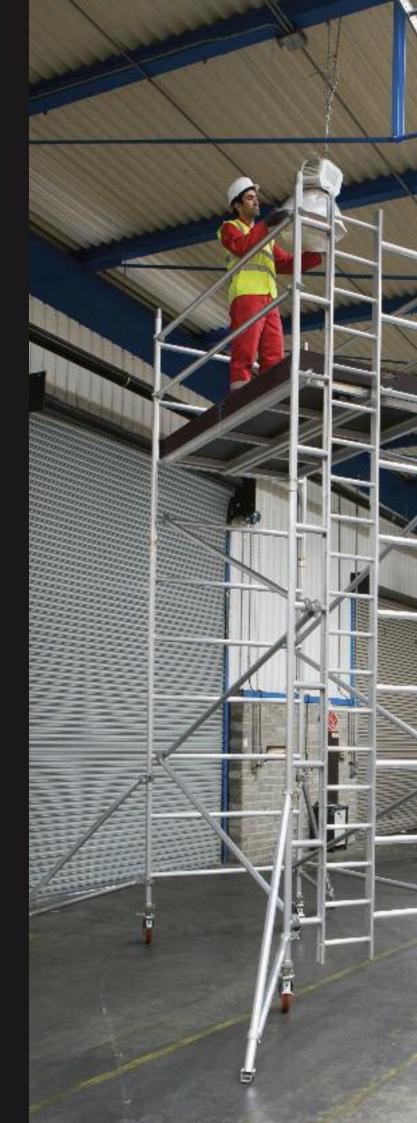

#### Ready for work!

For every day maintenance work, the UpRight 500W is the perfect choice for professional trades working in all types of environments - indoors and outdoors. It's lightweight, mobile, versatile, works at multiple heights and it's easy to transport.

For clean room maintenance tasks the access tower is the most environmentally friendly access platform - no emissions and simple and quick to set up.

| Length                         | 2.5m                                           |
|--------------------------------|------------------------------------------------|
| Frame Widths                   | 0.82m (single wide) and<br>1.43m (double wide) |
| Platform Capacity              | 275kg                                          |
| Compliant with EN1004 and WAHR |                                                |

### **Key Features**

- 1. TIG welded joints give strength and durability
- 2. Automatic locking Brace Hooks & Heavy 'Rhino-nose'

Hooks snap into locked position without prior 'priming' and an easy-release catch design aids disassembly. The large contact area (over 225') gives a firm grip. The Rhino-nose is very durable for arduous site conditions resisting damage if dropped.